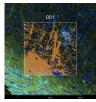

| Vendor Information      |               |
|-------------------------|---------------|
| Vendor                  | BioLegend     |
| Catalog Number/Web Link | <u>644704</u> |

GFAP (cyan) localizes to astrocytes in human brain (left image). The expression pattern of these GFAP+ astrocytes can be isolated from MOG+ oligodendrocytes (yellow) through GeoMx segmentation (right image).

## Legend

MOG: yellow GFAP: cyan SYTO83: blue Segmentation for GFAP: purple Segmentation for MOG: orange

| Stained Image Data |                           |
|--------------------|---------------------------|
| Exposure Time      | 300 ms                    |
| Signal-to-Noise    | 4.7                       |
| ROI Type           | Geometric or<br>Segmented |