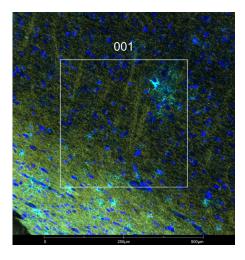

| Vendor Information      |               |
|-------------------------|---------------|
| Vendor                  | BioLegend     |
| Catalog Number/Web Link | <u>644704</u> |

GFAP (cyan) localizes to astrocytes in human brain (left image). The expression pattern of these GFAP+ astrocytes can be isolated from MOG+ oligodendrocytes (yellow) through GeoMx segmentation (right image).

## Legend

MOG: yellow GFAP: cyan SYTO83: blue Segmentation for GFAP: purple Segmentation for MOG: orange

| Stained Image Data |                           |
|--------------------|---------------------------|
| Exposure Time      | 300 ms                    |
| Signal-to-Noise    | 4.7                       |
| ROI Type           | Geometric or<br>Segmented |