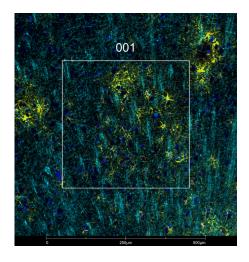

| Vendor Information      |           |
|-------------------------|-----------|
| Vendor                  | BioLegend |
| Catalog Number/Web Link | 644706    |

GFAP (yellow) localizes to astrocytes in human brain (left image). The expression pattern of these GFAP+ astrocytes can be isolated from MBP+ neurons (cyan) through GeoMx segmentation (right image).

## Legend

GFAP: yellow MBP: cyan SYTO13: blue Segmentation for GFAP: red Segmentation for MBP: purple

| Stained Image Data |                           |  |
|--------------------|---------------------------|--|
| Exposure Time      | 300 ms                    |  |
| Signal-to-Noise    | 9                         |  |
| ROI Type           | Geometric or<br>Segmented |  |