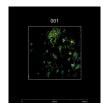

| Vendor Information      |           |
|-------------------------|-----------|
| Vendor                  | BioLegend |
| Catalog Number/Web Link | 644706    |

GFAP (yellow) localizes to astrocytes in human brain (left image). The expression pattern of these GFAP+ astrocytes can be isolated from MBP+ neurons (cyan) through GeoMx segmentation (right image).

## Legend

GFAP: yellow MBP: cyan SYTO13: blue Segmentation for GFAP: red Segmentation for MBP: purple

| Stained Image Data |                           |  |
|--------------------|---------------------------|--|
| Exposure Time      | 300 ms                    |  |
| Signal-to-Noise    | 9                         |  |
| ROI Type           | Geometric or<br>Segmented |  |