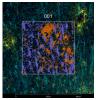

| Vendor Information      |           |
|-------------------------|-----------|
| Vendor                  | BioLegend |
| Catalog Number/Web Link | 644706    |

GFAP (yellow) localizes to astrocytes in human brain (left image). The expression pattern of these GFAP+ astrocytes can be isolated from MBP+ neurons (cyan) through GeoMx segmentation (right image).

## Legend

GFAP: yellow MBP: cyan SYTO13: blue Segmentation for GFAP: red Segmentation for MBP: purple

| Stained Image Data |                           |  |
|--------------------|---------------------------|--|
| Exposure Time      | 300 ms                    |  |
| Signal-to-Noise    | 9                         |  |
| ROI Type           | Geometric or<br>Segmented |  |