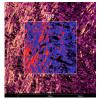

| Vendor Information      |           |
|-------------------------|-----------|
| Vendor                  | BioLegend |
| Catalog Number/Web Link | 850909    |

Mbp (magenta) localizes to neurons in mouse brain (left image). The expression pattern of the Mbp+ neurons can be isolated from Nefh+ intermediate filaments (yellow) through GeoMx segmentation (right image).

## Legend

Mbp: magenta Nefh: yellow SYTO13: grey Segmentation for Mbp: blue Segmentation for Nefh: red

| Stained Image Data |                           |
|--------------------|---------------------------|
| Exposure Time      | 200 ms                    |
| Signal-to-Noise    | 5.8                       |
| ROI Type           | Geometric or<br>Segmented |