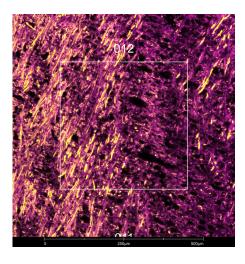

| Vendor Information      |           |
|-------------------------|-----------|
| Vendor                  | BioLegend |
| Catalog Number/Web Link | 850909    |

Mbp (magenta) localizes to neurons in mouse brain (left image). The expression pattern of the Mbp+ neurons can be isolated from Nefh+ intermediate filaments (yellow) through GeoMx segmentation (right image).

## Legend

Mbp: magenta Nefh: yellow SYTO13: grey Segmentation for Mbp: blue Segmentation for Nefh: red

| Stained Image Data |                           |
|--------------------|---------------------------|
| Exposure Time      | 200 ms                    |
| Signal-to-Noise    | 5.8                       |
| ROI Type           | Geometric or<br>Segmented |