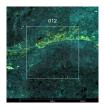

| Vendor Information      |          |  |
|-------------------------|----------|--|
| Vendor                  | Abcam    |  |
| Catalog Number/Web Link | ab267565 |  |

The signal-to-noise ratio for this conjugate is not reliably high enough in our assay to allow for GeoMx segmentation. However, the expected staining pattern for PD-L1 (yellow) in activated T and B cells can still be observed by an experienced pathologist in human tonsil (all images) and used to place geometric ROIs.

## Legend

PD-L1: yellow CD11c: cyan SYTO83: grey

| Stained Image Data |                |  |
|--------------------|----------------|--|
| Exposure Time      | 300 ms         |  |
| Signal-to-Noise    | 2.6            |  |
| ROI Type           | Geometric only |  |