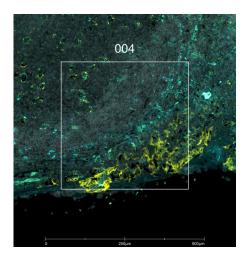

| Vendor Information      |          |  |
|-------------------------|----------|--|
| Vendor                  | Abcam    |  |
| Catalog Number/Web Link | ab267565 |  |

The signal-to-noise ratio for this conjugate is not reliably high enough in our assay to allow for GeoMx segmentation. However, the expected staining pattern for PD-L1 (yellow) in activated T and B cells can still be observed by an experienced pathologist in human tonsil (all images) and used to place geometric ROIs.

## Legend

PD-L1: yellow CD11c: cyan SYTO83: grey

| Stained Image Data |                |  |
|--------------------|----------------|--|
| Exposure Time      | 300 ms         |  |
| Signal-to-Noise    | 2.6            |  |
| ROI Type           | Geometric only |  |