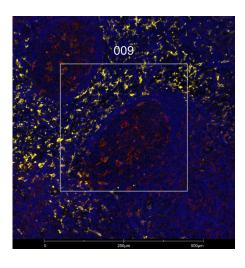

| Vendor Information      |          |
|-------------------------|----------|
| Vendor                  | Abcam    |
| Catalog Number/Web Link | ab282114 |

macrophages and monocytes in human tonsil (left image). The expression pattern of these CD163+ M2 macrophages and monocytes can be isolated from PD-L1+ B and T cells (red) through GeoMx segmentation (right image).

## Legend

CD163: yellow PD-L1: red SYTO13: blue Segmentation for CD163: blue Segmentation for PD-L1: purple

| Stained Image Data |                           |  |
|--------------------|---------------------------|--|
| Exposure Time      | 300 ms                    |  |
| Signal-to-Noise    | 9.7                       |  |
| ROI Type           | Geometric or<br>Segmented |  |