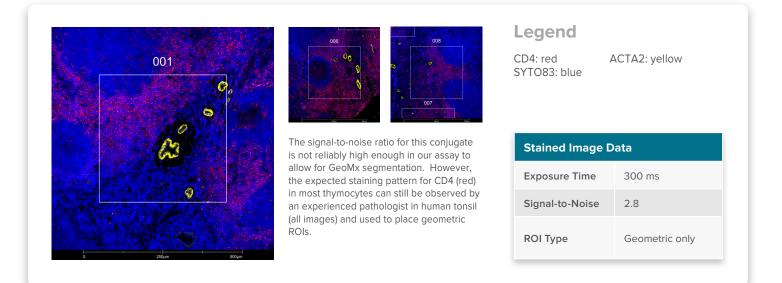

# CD4 Most thymocytes

| Antibody Information   |             |
|------------------------|-------------|
| Clone ID               | EPR6855     |
| Fluorophore            | AF647       |
| Antibody Concentration | 1 μg/mL     |
| Mono or Polyclonal     | Mono        |
| Host & Isotype         | Rabbit IgG  |
| Lot Tested             | GR3400639-3 |

### Immunofluorescent Screening Information

| Tissue Type                | Hs tonsil          |
|----------------------------|--------------------|
| Section Thickness          | 5 μm               |
| HIER                       | 10 min 100°C       |
| Proteinase K Concentration | 1 μg/mL            |
| Fixation/Embedding         | fresh frozen / OCT |