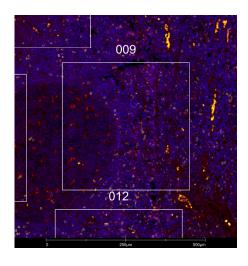

| Vendor Information      |           |
|-------------------------|-----------|
| Vendor                  | BioLegend |
| Catalog Number/Web Link | 372906    |

CD8a (yellow) localizes to cytotoxic T lymphocytes in human tonsil (left image). The expression pattern of these CD8a+cytotoxic T lymphocytes can be isolated from CD68+ macrophages (red) through GeoMx segmentation (right image).

## Legend

CD8a: yellow CD68: red SYTO83: blue Segmentation for CD8a: green Segmentation for CD68: purple

| Stained Image Data |                           |
|--------------------|---------------------------|
| Exposure Time      | 300 ms                    |
| Signal-to-Noise    | 3.3                       |
| ROI Type           | Geometric or<br>Segmented |