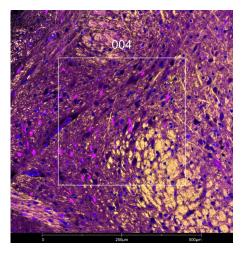

| Vendor Information      |               |
|-------------------------|---------------|
| Vendor                  | BioLegend     |
| Catalog Number/Web Link | <u>850905</u> |

Mbp (yellow) localizes to neurons in mouse brain (left image). The expression pattern of the Mbp+ neurons can be isolated from NeuN+ post-mitotic neurons (magenta) through GeoMx segmentation (right image).

## Legend

Mbp: yellow NeuN: magenta SYTO13: blue Segmentation for Mbp: orange Segmentation for NeuN: cyan

| Stained Image Data |                           |  |
|--------------------|---------------------------|--|
| Exposure Time      | 300 ms                    |  |
| Signal-to-Noise    | 5                         |  |
| ROI Type           | Geometric or<br>Segmented |  |