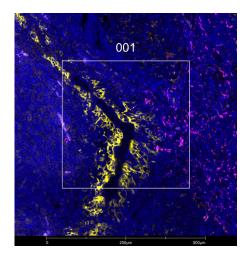

| Vendor Information      |          |
|-------------------------|----------|
| Vendor                  | Abcam    |
| Catalog Number/Web Link | ab267563 |

PD-L1 (yellow) localizes to B and T cells in human tonsil (left image). The expression pattern of these PD-L1+ B and T cells can be isolated from CD163+ M2 macrophages and monocytes (magenta) through GeoMx segmentation (right image).

## Legend

PD-L1: yellow CD163: magenta SYTO13: blue

Segmentation for PD-L1: green Segmentation for CD163: orange

| Stained Image Data |                           |
|--------------------|---------------------------|
| Exposure Time      | 300 ms                    |
| Signal-to-Noise    | 4.3                       |
| ROI Type           | Geometric or<br>Segmented |