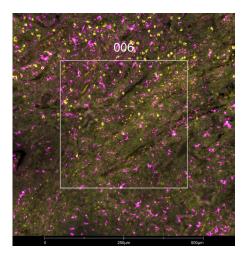

| Vendor Information      |                 |
|-------------------------|-----------------|
| Vendor                  | Novus           |
| Catalog Number/Web Link | NBP2-54392AF594 |

The signal-to-noise ratio for this conjugate is not reliably high enough in our assay to allow for GeoMx segmentation. However, the expected staining pattern in CD3+ T lymphocytes (yellow) can still be deciphered by an experienced pathologist in human tonsil (example images shown) and used to place geometric ROIs.

## Legend

CD3: yellow CD68: magenta SYTO13: grey

| Stained Image Data |                |  |
|--------------------|----------------|--|
| Exposure Time      | 300 ms         |  |
| Signal-to-Noise    | 2.4            |  |
| ROI Type           | Geometric only |  |