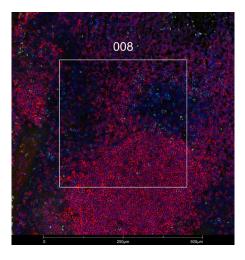

| Vendor Information      |           |
|-------------------------|-----------|
| Vendor                  | BioLegend |
| Catalog Number/Web Link | 372904    |

CD8 (cyan) localizes to cytotoxic T lymphocytes in human tonsil (left image). The expression pattern of these CD8+ T lymphocytes can be isolated from CD20+ B cells (red) through GeoMx segmentation (right image).

## Legend

CD8: cyan CD20: red SYTO13: blue

Segmentation for CD8: pink Segmentation for CD20: purple

| Stained Image Data |                           |  |
|--------------------|---------------------------|--|
| Exposure Time      | 300 ms                    |  |
| Signal-to-Noise    | 4.3                       |  |
| ROI Type           | Geometric or<br>Segmented |  |