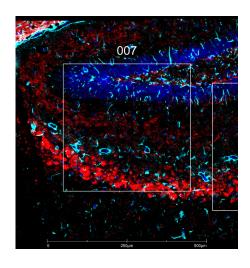

| Vendor Information      |               |
|-------------------------|---------------|
| Vendor                  | BioLegend     |
| Catalog Number/Web Link | <u>644706</u> |

Gfap (cyan) localizes to astrocytes in mouse brain (left image). The expression pattern of these Gfap+ astrocytes can be isolated from Mbp+ neurons (red) through GeoMx segmentation (right image).

## Legend

Gfap: cyan Mbp: red SYTO13: blue

Segmentation for Gfap: cyan Segmentation for Mbp: pink

| Stained Image Data |                           |  |
|--------------------|---------------------------|--|
| Exposure Time      | 300 ms                    |  |
| Signal-to-Noise    | 39.1                      |  |
| ROI Type           | Geometric or<br>Segmented |  |