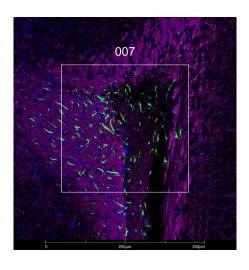

| Vendor Information      |                 |  |
|-------------------------|-----------------|--|
| Vendor                  | Novus           |  |
| Catalog Number/Web Link | NBP1-05197AF647 |  |

Gfap (green) localizes to astrocytes in mouse brain (left image). The expression pattern of these Gfap+ astrocytes can be isolated from Mbp+ neurons (magenta) through GeoMx segmentation (right image).

## Legend

Gfap: green Mbp: magenta SYTO13: blue

Segmentation for Gfap: orange Segmentation for Mbp: red

| Stained Image Data |                           |  |
|--------------------|---------------------------|--|
| Exposure Time      | 300 ms                    |  |
| Signal-to-Noise    | 21.9                      |  |
| ROI Type           | Geometric or<br>Segmented |  |