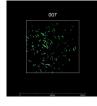

| Vendor Information      |                 |  |
|-------------------------|-----------------|--|
| Vendor                  | Novus           |  |
| Catalog Number/Web Link | NBP1-05197AF647 |  |

Gfap (green) localizes to astrocytes in mouse brain (left image). The expression pattern of these Gfap+ astrocytes can be isolated from Mbp+ neurons (magenta) through GeoMx segmentation (right image).

## Legend

Gfap: green Mbp: magenta SYTO13: blue

Segmentation for Gfap: orange Segmentation for Mbp: red

| Stained Image Data |                           |  |
|--------------------|---------------------------|--|
| Exposure Time      | 300 ms                    |  |
| Signal-to-Noise    | 21.9                      |  |
| ROI Type           | Geometric or<br>Segmented |  |