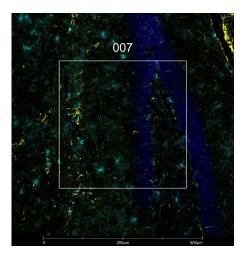

The signal-to-noise ratio for this conjugate is not reliably high enough in our assay to allow for GeoMx segmentation. However, the expected staining pattern for Iba1 (cyan) in microglia can still be observed by an experienced pathologist in mouse brain (all images) and used to place geometric ROIs.

## Legend

Iba1: cyan Gfap: yellow SYTO13: blue

| Stained Image Data |                |
|--------------------|----------------|
| Exposure Time      | 300 ms         |
| Signal-to-Noise    | 2.7            |
| ROI Type           | Geometric only |