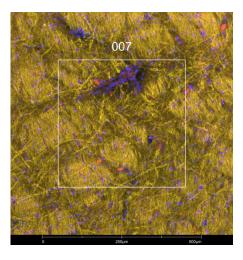

The signal-to-noise ratio for this conjugate is not reliably high enough in our assay to allow for GeoMx segmentation. However, the expected staining pattern for MBP (yellow) in neurons can still be observed by an experienced pathologist in human brain (example images shown) and used to place geometric ROIs.

## Legend

MBP: yellow SYTO13: blue Autofluorescence: red

| Stained Image Data |                |
|--------------------|----------------|
| Exposure Time      | 300 ms         |
| Signal-to-Noise    | 2.6            |
| ROI Type           | Geometric only |