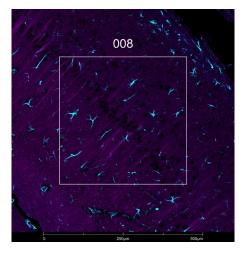

| Vendor Information      |          |
|-------------------------|----------|
| Vendor                  | Abcam    |
| Catalog Number/Web Link | ab225316 |

The signal-to-noise ratio for this conjugate is not reliably high enough in our assay to allow for GeoMx segmentation. However, the expected staining pattern for Map2 (magenta) in neuronal microtubules can still be observed by an experienced pathologist in mouse brain (all images) and used to place geometric ROIs.

## Legend

Map2: magenta Gfap: cyan SYTO83: blue

| Stained Image Data |                |  |
|--------------------|----------------|--|
| Exposure Time      | 200 ms         |  |
| Signal-to-Noise    | 2              |  |
| ROI Type           | Geometric only |  |