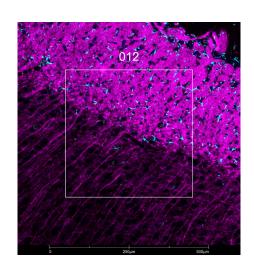

| Vendor Information      |           |
|-------------------------|-----------|
| Vendor                  | BioLegend |
| Catalog Number/Web Link | 850909    |

Mbp (magenta) localizes to neurons in mouse brain (left image). The expression pattern of these Mbp+ neurons can be isolated from Gfap+ astrocytes (cyan) through GeoMx segmentation (right image).

## Legend

Mbp: magenta Gfap: cyan SYTO13: blue

Segmentation for Mbp: purple Segmentation for Gfap: green

| Stained Image Data |                           |
|--------------------|---------------------------|
| Exposure Time      | 200 ms                    |
| Signal-to-Noise    | 12.3                      |
| ROI Type           | Geometric or<br>Segmented |